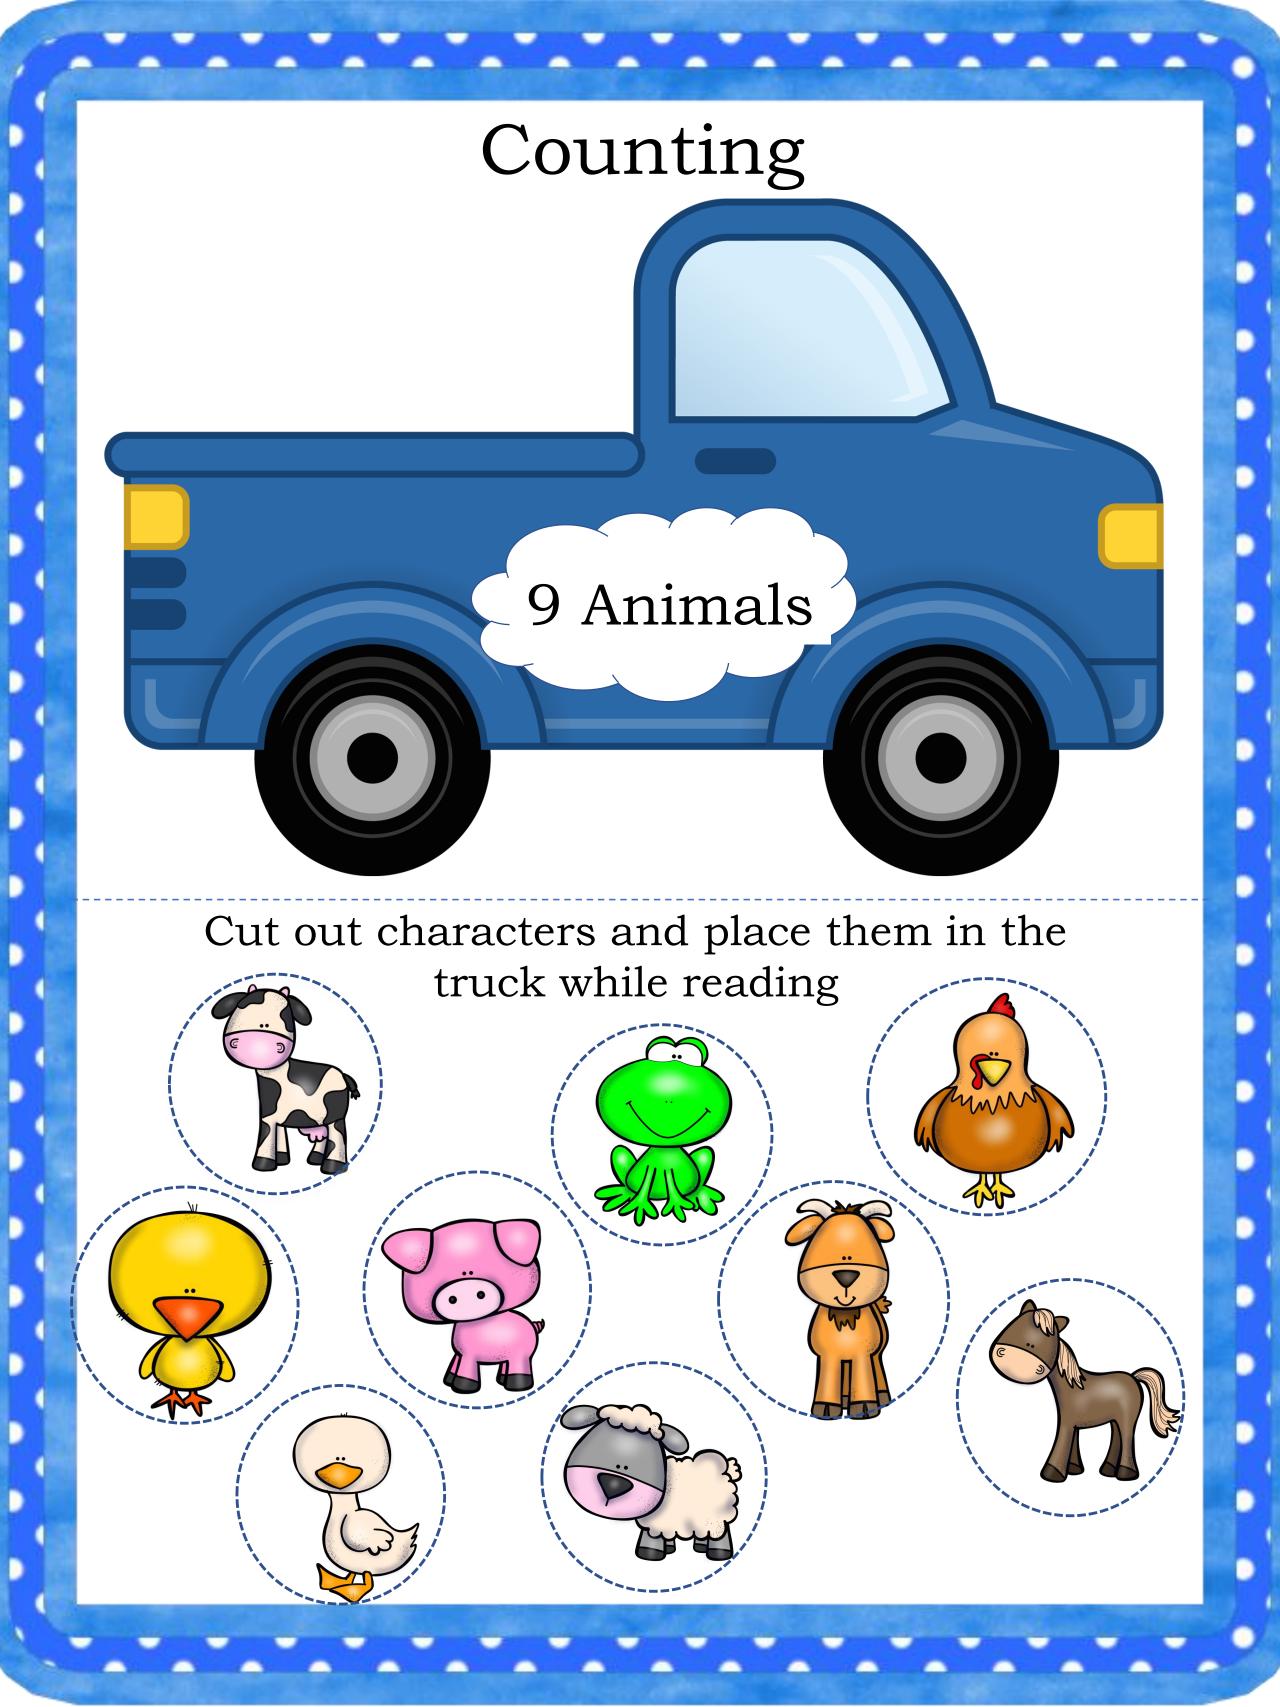

#### Character Sequencing

| 1.        | 2.        | 3.             | 4. | <b>5.</b>  |
|-----------|-----------|----------------|----|------------|
|           |           |                |    |            |
|           |           |                |    |            |
|           |           |                |    |            |
|           |           |                |    |            |
|           |           | l <del>_</del> |    | _ <u>_</u> |
| 6.        | <b>7.</b> | 8.             | 9. | 10.        |
| <b>6.</b> | <b>7.</b> | 8.             | 9. | 10.        |
| <b>6.</b> | <b>7.</b> | 8.             | 9. | 10.        |
| <b>6.</b> | <b>7.</b> | 8.             | 9. | 10.        |

# Cut out characters and paste them in the correct order above

| cow  | toad | truck | sheep | chicken |
|------|------|-------|-------|---------|
|      |      |       |       |         |
| duck | pig  | chick | goat  | horse   |
| nd.  |      | I .   |       |         |